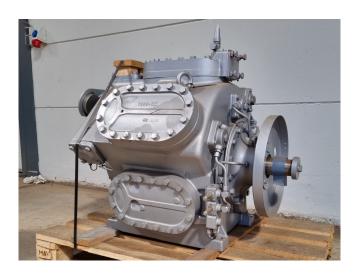

## **Used Sabroe SMC 106 L MK2**

In perfect condition overhauled Sabroe SMC 106 L MK2 Freon reciprocating compressor without electromotor. Including Capacity control, Pressure safety switches and gauges and a sight glass. This compressor is also available with a electromotor.