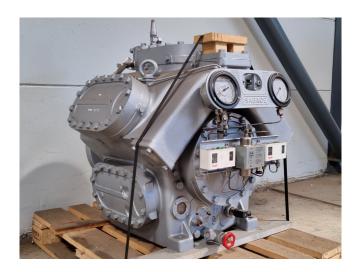

## **Used Sabroe SMC 106 L MK2**

In perfect condition overhauled Sabroe SMC 106 L MK2 Freon reciprocating compressor without electromotor. Including Capacity control, Pressure safety switches and gauges and a sight glass. This compressor is also available with a electromotor.