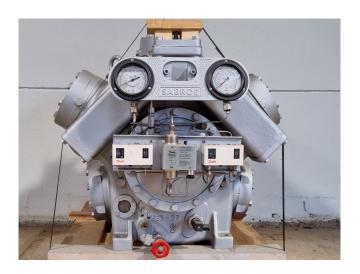

## **Used Sabroe SMC 106 L MK2**

In perfect condition overhauled Sabroe SMC 106 L MK2 Freon reciprocating compressor without electromotor. Including Capacity control, Pressure safety switches and gauges and a sight glass. This compressor is also available with a electromotor.