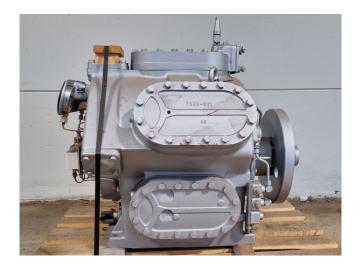

## **Used Sabroe SMC 106 L MK2**

In perfect condition overhauled Sabroe SMC 106 L MK2 Freon reciprocating compressor without electromotor. Including Capacity control, Pressure safety switches and gauges and a sight glass. This compressor is also available with a electromotor.