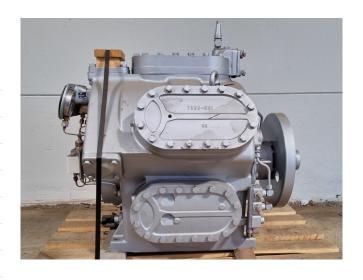

## **Used Sabroe SMC 106 L MK2**

In perfect condition overhauled Sabroe SMC 106 L MK2 Freon reciprocating compressor without electromotor. Including Capacity control, Pressure safety switches and gauges and a sight glass. This compressor is also available with a electromotor.