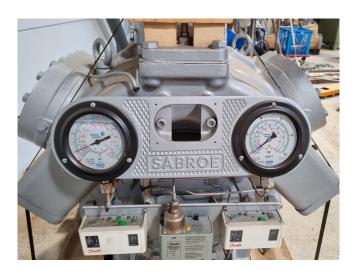

## **Specifications**

| Brand                    | Sabroe           |
|--------------------------|------------------|
| Туре                     | SMC 106 L MK2    |
| Refrigerant              | Freon            |
| kW at 0°C/+40°C          | 275,2            |
| kW at -5ºC/+40ºC         | 224,6            |
| kW at -10°C/+40°C        | 180,9            |
| kW at -20°C/+40°C        | 112,0            |
| kW at -30°C/+40°C        | 63,4             |
| Capacity Control         | /                |
| Pressure safety switches | /                |
| Hp/Lp/Op                 |                  |
| Pressure gauges          | /                |
| Hp/Lp/Op                 |                  |
| Sight Glass              | ✓                |
| m3 / h                   | 339 at 1200 RPM. |
| Weight in kg.            | 925 kg.          |
| Sizes                    | 980x740x950 mm   |
|                          | (LxWxH)          |

## **Used Sabroe SMC 106 L MK2**

In perfect condition overhauled Sabroe SMC 106 L MK2 Freon reciprocating compressor without electromotor. Including Capacity control, Pressure safety switches and gauges and a sight glass. This compressor is also available with a electromotor.